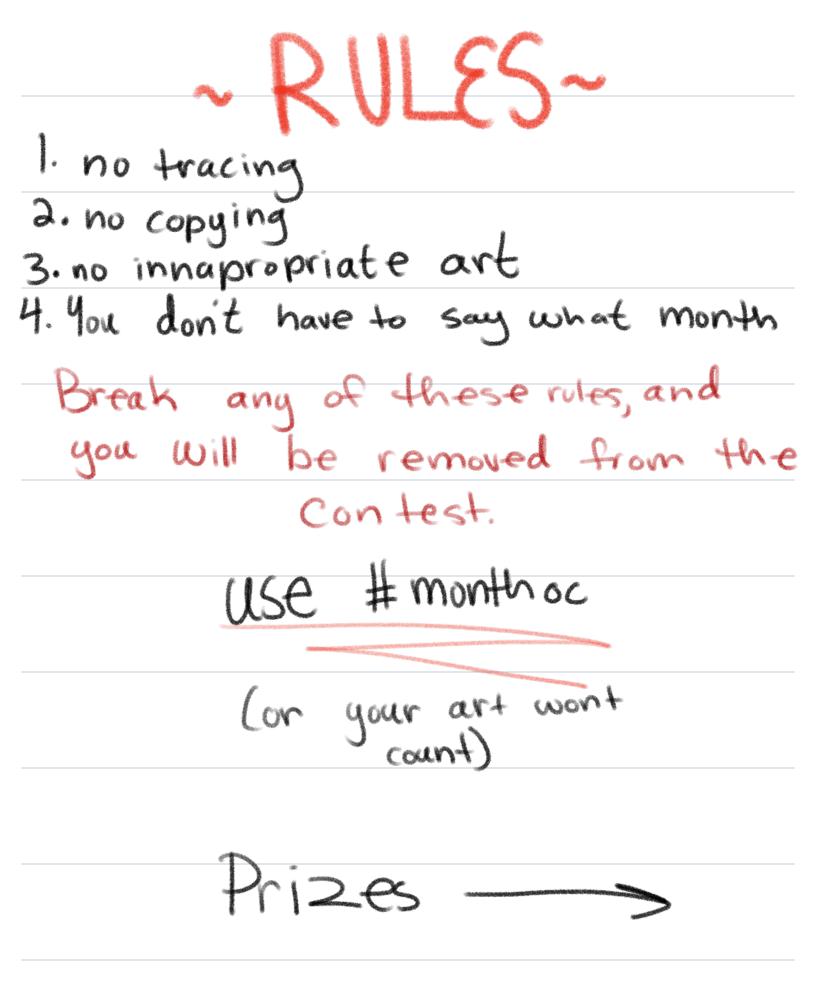

Another art contest! Make an oc inspired by your birthmonth! sign here to enter: annagraces a Elayna Smith Rules on second page

1 st place: art of your oc (full body) 2 place: art of your oc (Bust) 3rd place: Collab! U